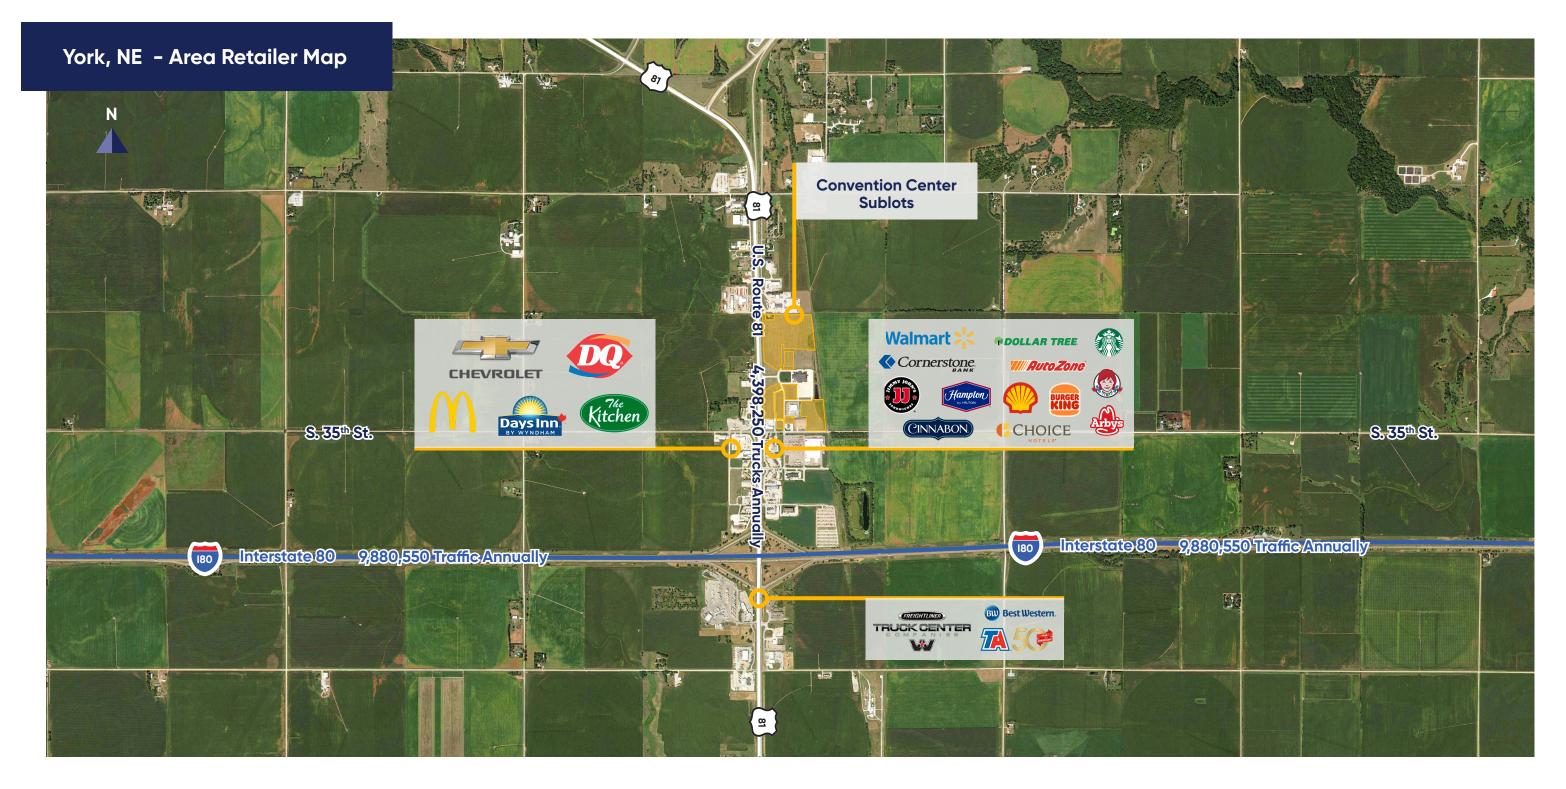

#### **Convention Center Overview**

Located in the main retail corridor of York, including near the community's convention center, and national retailers such as Dollar Tree, McDonald's, Starbucks, Tractor Supply, and Walmart, these pads are ideal for retail development. All sites are shovel-ready, with utilities already in place.