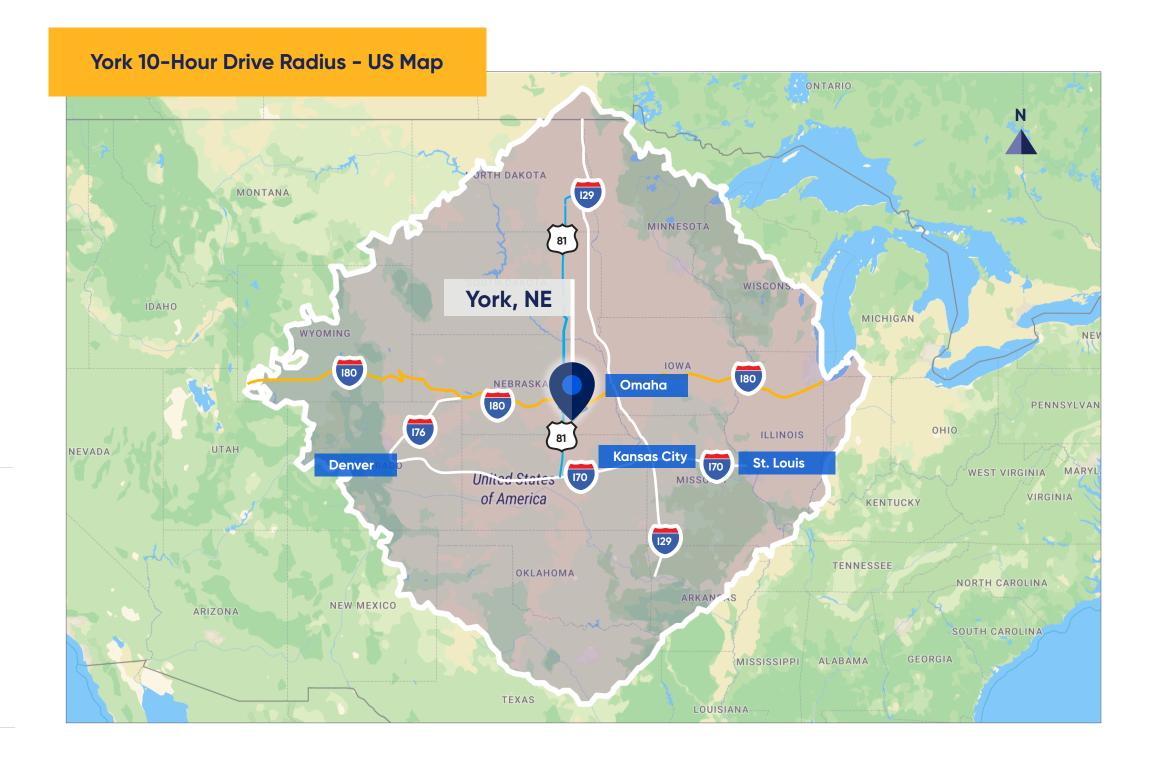

#### Highlights

- Located less than 1 minute from Interstate 80 exit
- Site has direct access off Hwy. 81 (55 miles per hour)
- Great visibility from Hwy. 281
- Majority of the nation is within a two-day drive
- Shovel ready