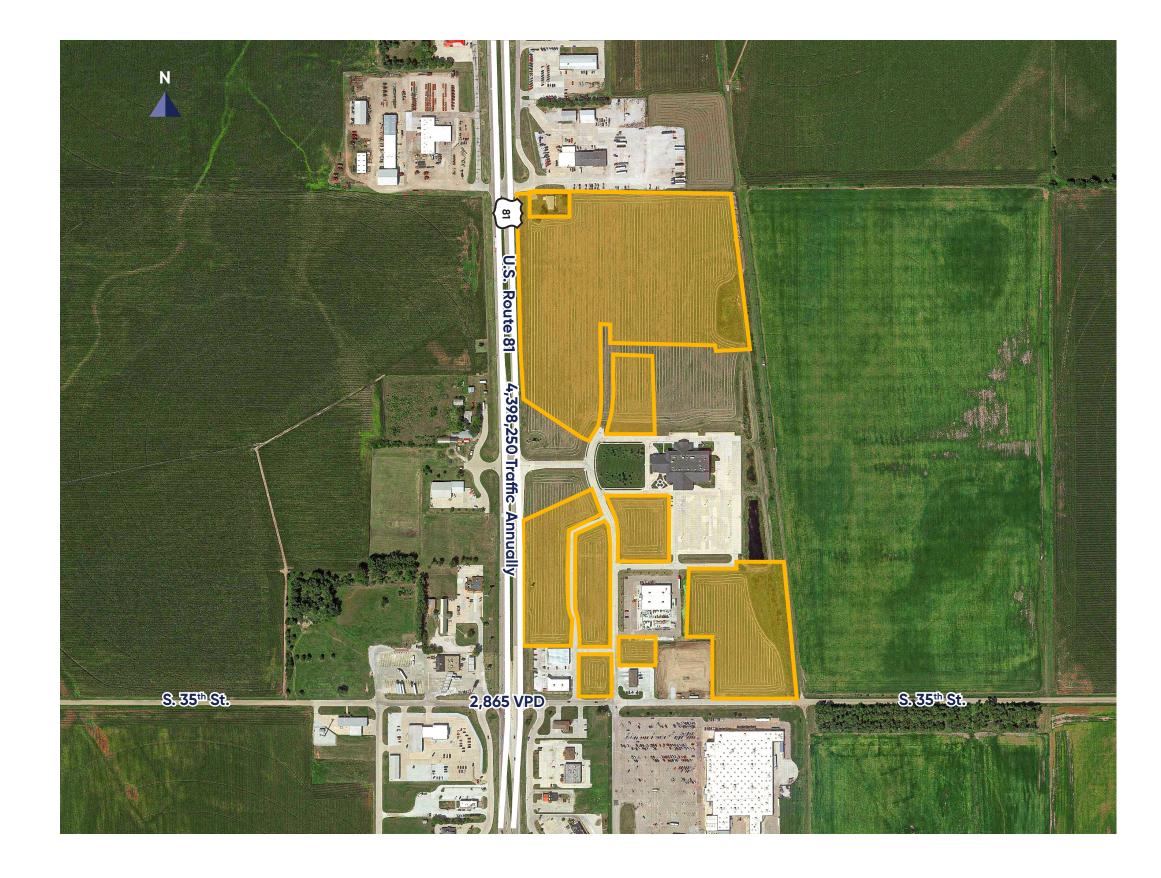

**Convention Center Sublots** York, NE 68467

#### **Site Overview**

| Listing Price      | \$4.50 - \$5.50/SF |
|--------------------|--------------------|
| Premises           | 64.35 Acres        |
| Zoning             | Commercial         |
| Daily Traffic Flow | 14,915             |
| County             | York County        |
| Utilities          | To site            |

#### **Convention Center Overview**

Located in the main retail corridor of York, including near the community's convention center, and national retailers such as Dollar Tree, McDonald's, Starbucks, Tractor Supply, and Walmart, these pads are ideal for retail development. All sites are shovel-ready, with utilities already in place.

#### Highlights

- Located less than 1 minute from Interstate 80 exit
- Site has direct access off Hwy. 81 (55 miles per hour)
- Great visibility from Hwy. 281
- Majority of the nation is within a two-day drive
- Shovel ready