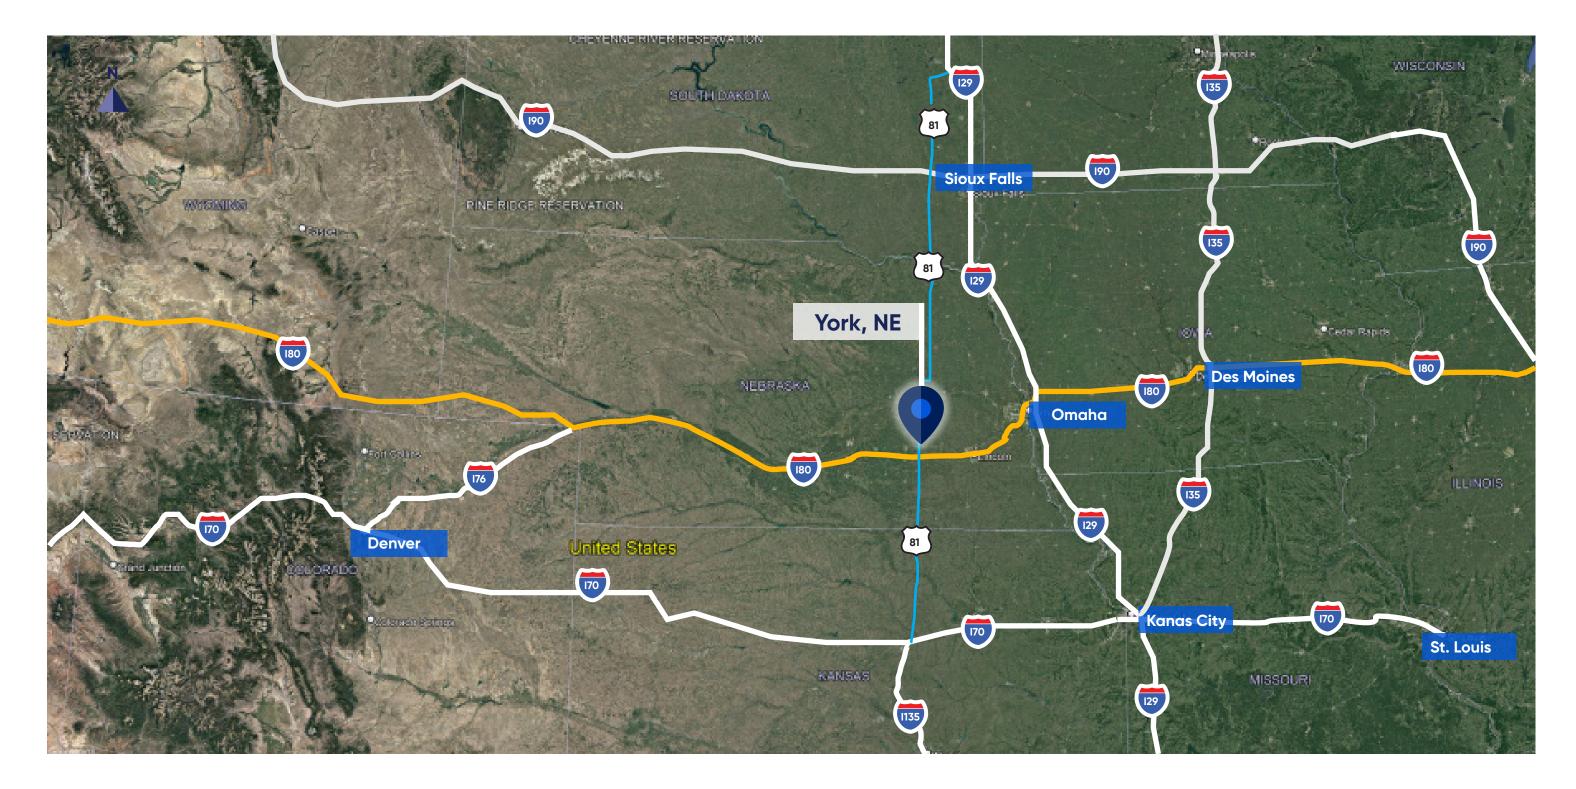

#### Highlights

- Located less than 1 minute from Interstate 80 exit
- Site has direct access off Hwy. 81 (55 miles per hour)
- Great visibility from Hwy. 281
- Majority of the nation is within a two-day drive
- Shovel ready