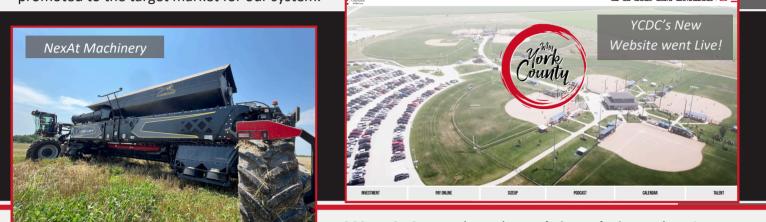

## IN 2024, YCDC.....

YCDC worked closely with **NEXAT** as it reviewed various locations in the United States and eventually chose York County. With 50 years of development expertise and a focus on cutting-edge technology, NEXAT makes equipment that maximizes output while minimizing wear on the land.

"York County is in the heartland of highly successful corn and soybean production," says Ben Voss, President & Managing Director. "The reliable water resources for irrigation along with the field sizes and farm setup was identified as a key reason to come to York. It is also central to a wide region where the NEXAT can be promoted to the target market for our system."

In 2024, YCDC went through a **website redesign**. Enhancing userfriendliness was a priority, based on feedback that the previous site made it difficult to find information due to the years of information on it. The new design aims to catch the eye of both businesses and potential talent, providing a dual focus that is challenging to achieve in one platform. Ensuring brand consistency by prominently featuring YCDC's main color in a visually appealing manner was another important goal, successfully realized by the Golden Shovel team.