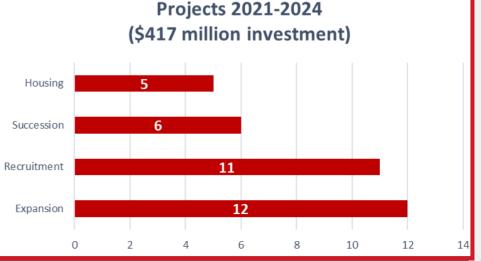

INESS**:

- Ensure there is always controlled industrial land for expansion and recruitment possibilities.
- Market available sites and buildings.
- Continue providing technical assistance to businesses which includes start-ups, entrepreneurs, expanding, and transitioning businesses.
- **HOUSING**: Increase number of quality housing units in York County. Why? According to the 2021 York County Housing Study, York County needs 542 units by 2030 assuming a 1% growth rate per year. Half of these units need to be rental, and range in all income brackets.

**INFRASTRUCTURE**: Support large scale infrastructure projects within York County of those that impact York County.

**ORGANIZATIONAL**: To be known as a high performing economic development organization, making positive long-term impact.





## YCDC AT WORK IN 2024

17-County Leadership boasted 9 students in 2024's class.



York County Development Corporation Why York County



YCDC worked with area partners such as **Tallgrass to host different information** sessions.

A long-time project with Green Plains came to fruition, expanding their footprint with a collaboration with Shell.

A Collaboration in Innovation.





YCDC hosted an 'open jobs in York County' booth at the York County Fair.

YCDC attended Sukup Manufacturing's ribbon cutting, showcasing their new space in York.



Grow Nebraska Dar

NEBRASKA DAIRY Lisa attended the World Ag Expo, continuing to establish York as a premier choice to locate ag industry to.



**Regional Career Day hosted over 150 students** from the region.