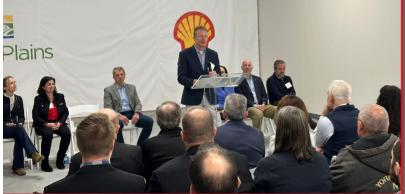

**Green Plains**, an Omaha-based biorefining company focused on the development and utilization of fermentation, agricultural, and biological technologies in the processing of annually renewable crops into sustainable value-added ingredients, held a grand opening for its new biofuel production facility.

A long-time project with Green Plains came to fruition, expanding their footprint with a collaboration with Shell.

A Collaboration in Innovation.

YCDC hosted an 'open jobs in York County' booth at the York County Fair.