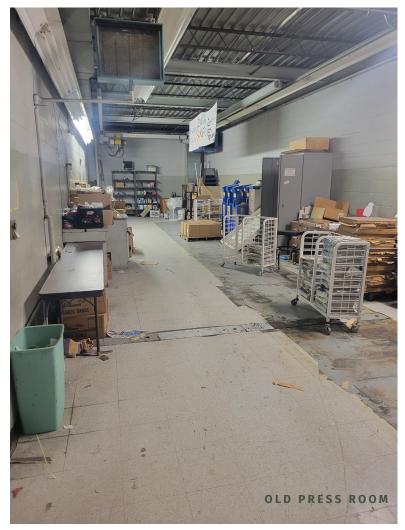

### **Features**

- + Ideally situated in downtown York, near amenites
- + All-brick one-story building sits on a corner lot
- + Great owner/user opportunity
- + Property features street parking and ample rear lot parking.
- + One drive-in door

| Property Information |                                           |                 |                         |
|----------------------|-------------------------------------------|-----------------|-------------------------|
| Address              | 327 N Platte Avenue, York, Nebraska 68467 | Floors          | One                     |
| County               | York                                      | Drive-in Doors  | One                     |
| Parcel Number        | 930014928                                 | Dock-high Doors | None                    |
| Class                | Commercial                                | HVAC            | Throughout              |
| Lot Size             | 0.35 AC / 15,246 SF                       | Sprinklered     | Warehouse               |
| Building Size        | 5,923 SF                                  | Zoning          | General Commercial (GC) |
| Year Built           | 1965                                      |                 |                         |