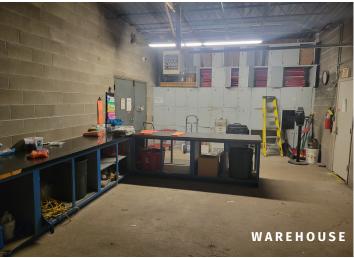

### **Features**

- + Ideally situated in downtown York, near amenites
- + All-brick one-story building sits on a corner lot
- + Great owner/user opportunity
- + Property features street parking and ample rear lot parking.
- + One drive-in door

| Property Information |                                           |                 |                         |
|----------------------|-------------------------------------------|-----------------|-------------------------|
| Address              | 327 N Platte Avenue, York, Nebraska 68467 | Floors          | One                     |
| County               | York                                      | Drive-in Doors  | One                     |
| Parcel Number        | 930014928                                 | Dock-high Doors | None                    |
| Class                | Commercial                                | HVAC            | Throughout              |
| Lot Size             | 0.35 AC / 15,246 SF                       | Sprinklered     | Warehouse               |
| Building Size        | 5,923 SF                                  | Zoning          | General Commercial (GC) |
| Year Built           | 1965                                      |                 |                         |