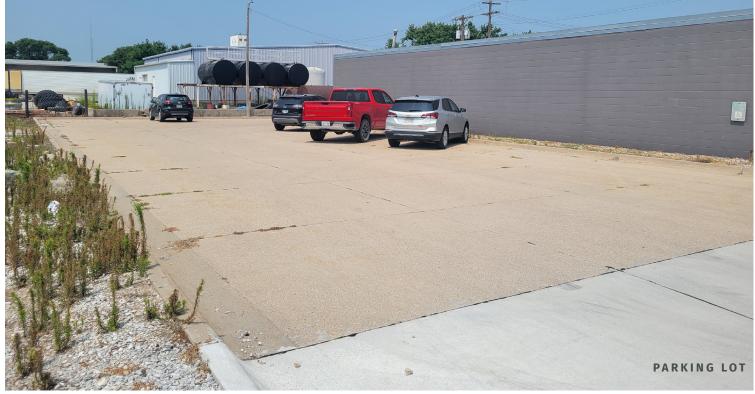

### **Features**

- + Ideally situated in downtown York, near amenites
- + All-brick one-story building sits on a corner lot
- + Great owner/user opportunity
- + Property features street parking and ample rear lot parking.
- + One drive-in door

| Property Information |                                           |                 |                         |
|----------------------|-------------------------------------------|-----------------|-------------------------|
| Address              | 327 N Platte Avenue, York, Nebraska 68467 | Floors          | One                     |
| County               | York                                      | Drive-in Doors  | One                     |
| Parcel Number        | 930014928                                 | Dock-high Doors | None                    |
| Class                | Commercial                                | HVAC            | Throughout              |
| Lot Size             | 0.35 AC / 15,246 SF                       | Sprinklered     | Warehouse               |
| Building Size        | 5,923 SF                                  | Zoning          | General Commercial (GC) |
| Year Built           | 1965                                      |                 |                         |