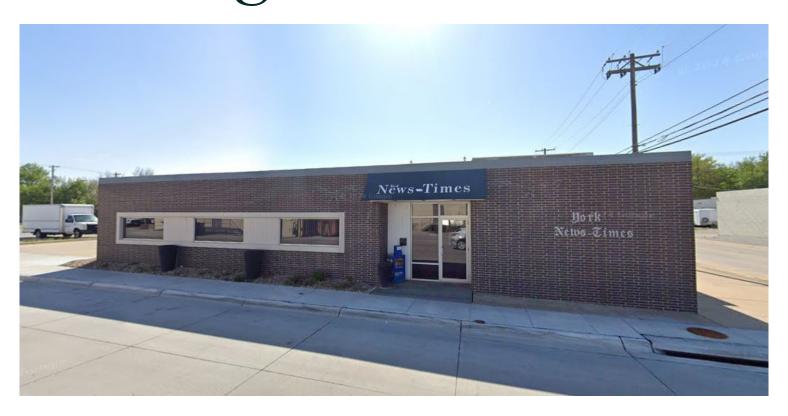

# Downtown Commercial Building

327 N Platte Avenue York, Nebraska 68467 www.cbre.com/nebraska

### **Features**

- + Ideally situated in downtown York, near amenites
- + All-brick one-story building sits on a corner lot
- + Great owner/user opportunity
- + Property features street parking and ample rear lot parking.
- + One drive-in door

| Property Information |                                           |                 |                         |
|----------------------|-------------------------------------------|-----------------|-------------------------|
| Address              | 327 N Platte Avenue, York, Nebraska 68467 | Floors          | One                     |
| County               | York                                      | Drive-in Doors  | One                     |
| Parcel Number        | 930014928                                 | Dock-high Doors | None                    |
| Class                | Commercial                                | HVAC            | Throughout              |
| Lot Size             | 0.35 AC / 15,246 SF                       | Sprinklered     | Warehouse               |
| Building Size        | 5,923 SF                                  | Zoning          | General Commercial (GC) |
| Year Built           | 1965                                      |                 |                         |