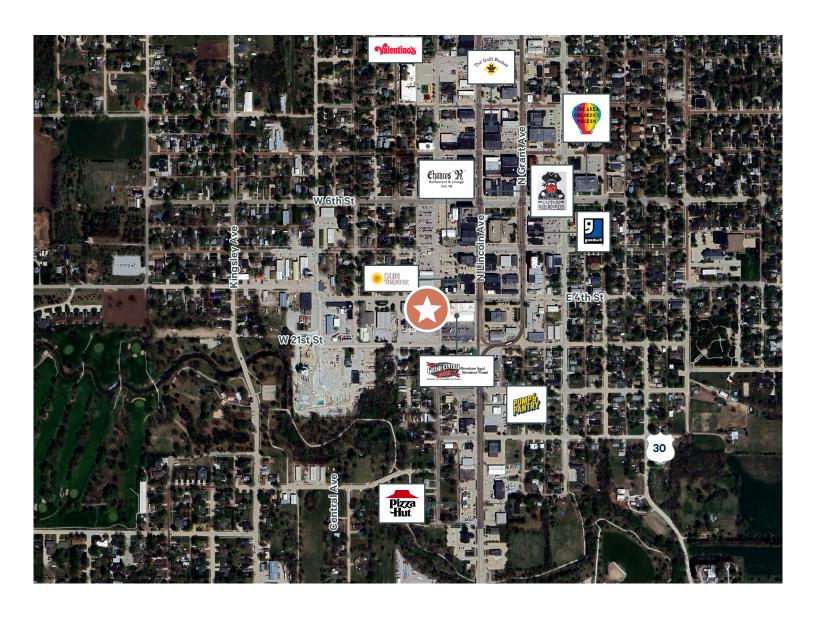

# Downtown Commercial Building

327 N Platte Avenue York, Nebraska 68467 www.cbre.com/nebraska