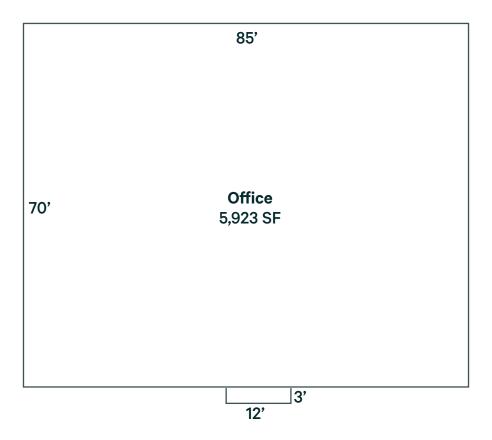

# **Property Information**

5,923 SF

**Sale Price** \$384,995

Lot Size 0.35 AC

Years Built 1965

**Building Size** 

| Property Information |                                           |                 |                         |
|----------------------|-------------------------------------------|-----------------|-------------------------|
| Address              | 327 N Platte Avenue, York, Nebraska 68467 | Floors          | One                     |
| County               | York                                      | Drive-in Doors  | One                     |
| Parcel Number        | 930014928                                 | Dock-high Doors | None                    |
| Class                | Commercial                                | HVAC            | Throughout              |
| Lot Size             | 0.35 AC / 15,246 SF                       | Sprinklered     | Warehouse               |
| Building Size        | 5,923 SF                                  | Zoning          | General Commercial (GC) |
| Year Built           | 1965                                      |                 |                         |