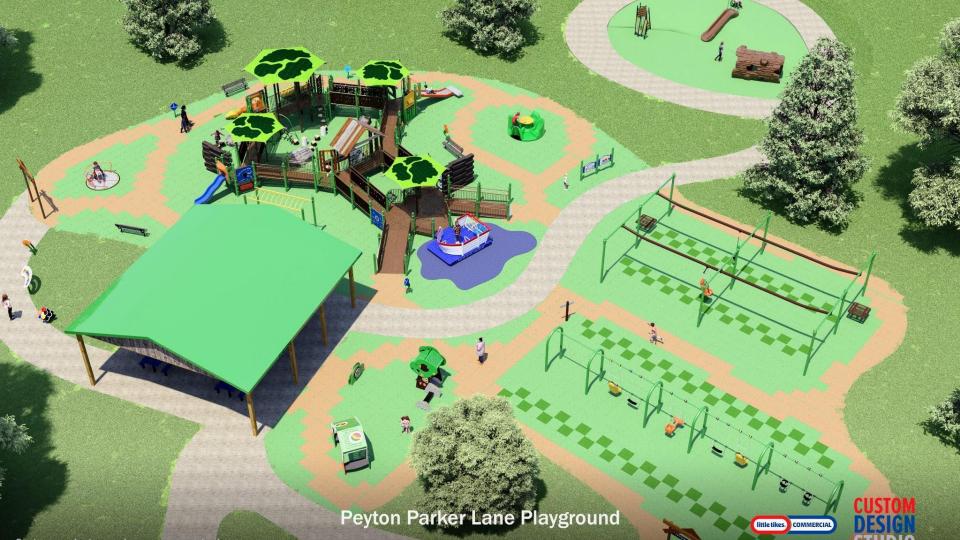

Peyton Parker Lane Playground

> A community coming together for a common purpose

An All-Inclusive Playground Located at Mincks Park in York! 15,000 feet of fun, creating a environment where ALL are included and welcomed!!! NO ONE is left behind!!!

The closest Inclusive playground to York is 100 miles away. They are not near the size of that Peyton Parker Lane Playground will be. Our hopes for this playground is to have it be a destination. A place for a family to spend the day in York.

Location will be at Minck's Park 2222 E. 14th Street York, Nebraska Nebraska outdoor theme; pathways, boating & fishing, hunting, wild flowers, rocks and logs to climb or go inside.