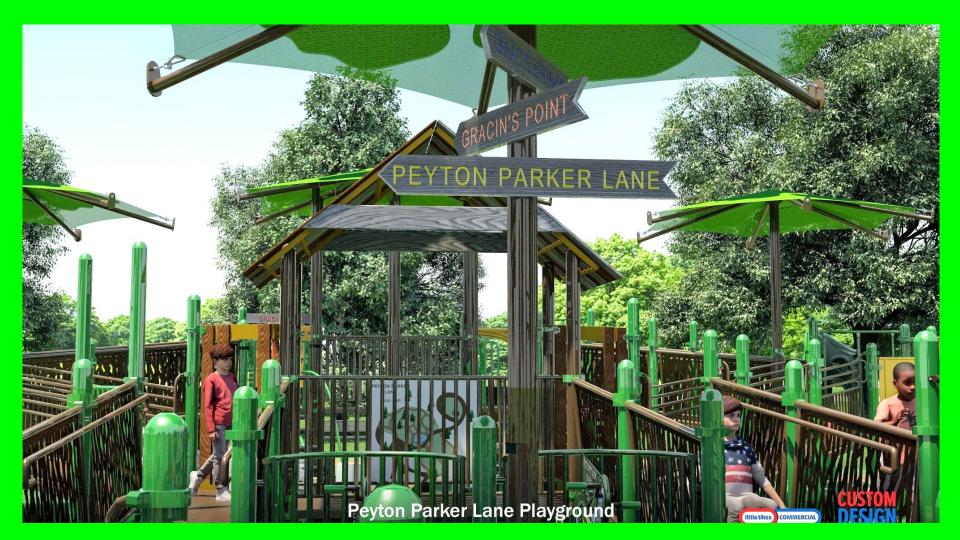

Location will be at Minck's Park 2222 E. 14th Street York, Nebraska Nebraska outdoor theme; pathways, boating & fishing, hunting, wild flowers, rocks and logs to climb or go inside.