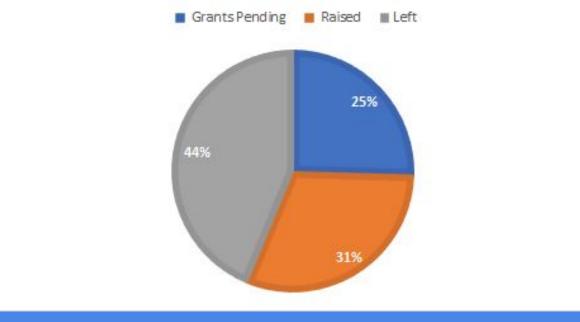

### Two to Five year old Play area.

PEYTON PARKER LANE PLAYGROUND FUNDRAISING GOAL \$981,000