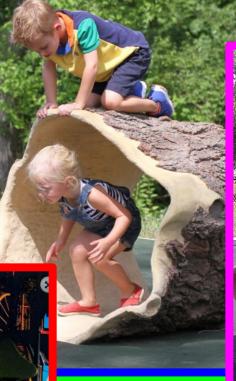

Location will be at Minck's Park 2222 E. 14th Street York, Nebraska Nebraska outdoor theme; pathways, boating & fishing, hunting, wild flowers, rocks and logs to climb or go inside.