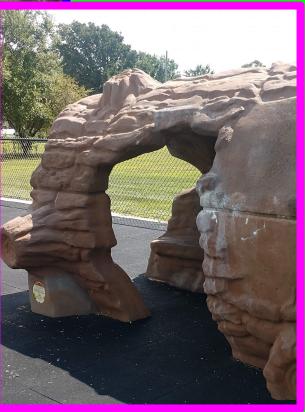

Location will be at Minck's Park 2222 E. 14th Street York, Nebraska Nebraska outdoor theme; pathways, boating & fishing, hunting, wild flowers, rocks and logs to climb or go inside.