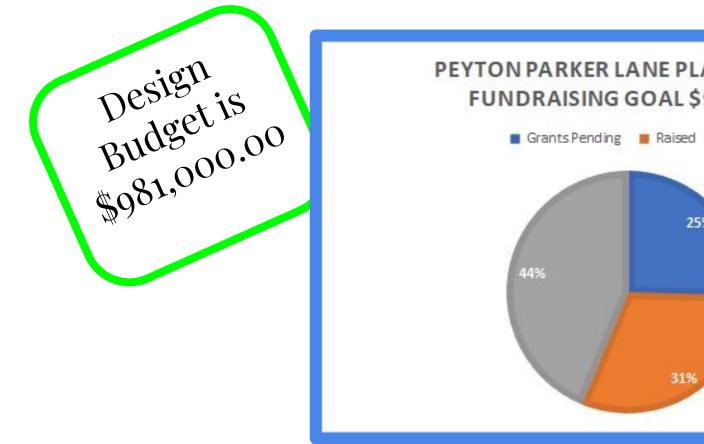

### Two to Five year old Play area.

PEYTON PARKER LANE PLAYGROUND FUNDRAISING GOAL \$981,000