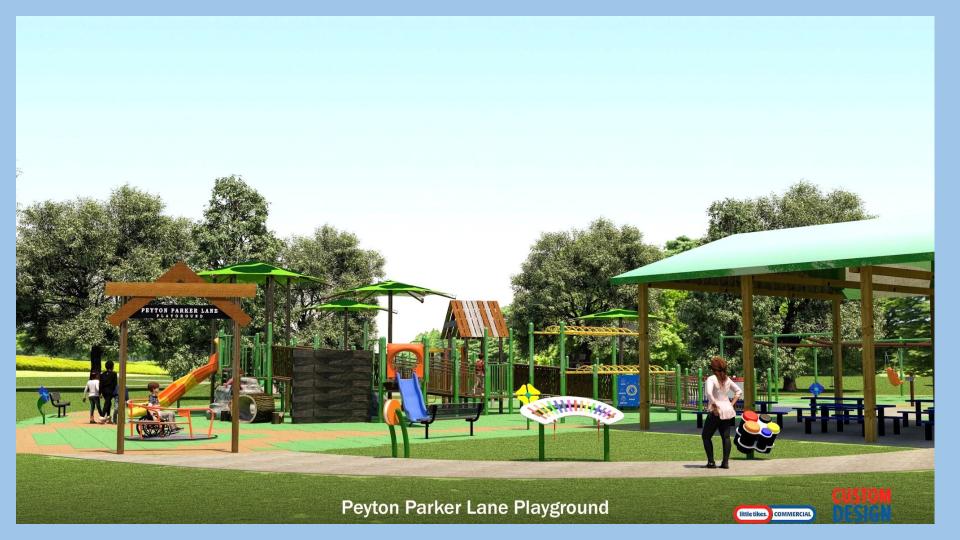

Peyton Parker Lane Playground

> A community coming together for a common purpose

An All-Inclusive Playground Located at Mincks Park in York! 15,000 feet of fun, creating a environment where ALL are included and welcomed!!! NO ONE is left behind!!!

#### TOGETHER, WE BELIEVE IN DESIGNING PLAYGROUNDS WHERE LIMITATIONS ARE FORGOTTEN AND DIFFERENCES ARE CELEBRATED!

Play panels include a piano, mountain bikes; 2 side by side and a communication board

Peyton Parker Lane Playground