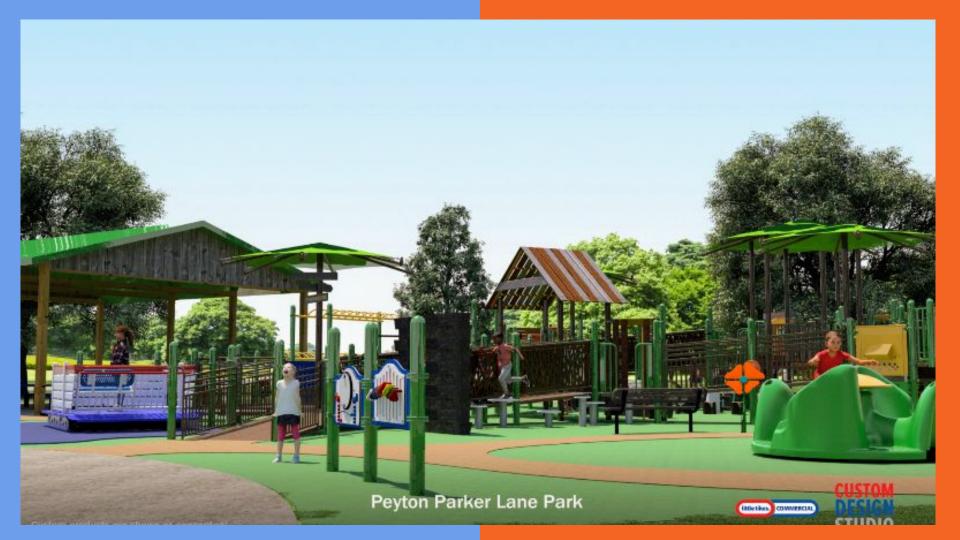

Peyton Parker Lane Playground

> A community coming together for a common purpose

An All-Inclusive Playground Located at Mincks Park in York! 15,000 feet of fun, creating a environment where ALL are included and welcomed!!! NO ONE is left behind!!!

Location will be at Minck's Park 2222 E. 14th Street York, Nebraska Nebraska outdoor theme; pathways, boating & fishing, hunting, wild flowers, rocks and logs to climb or go inside.

#### TOGETHER, WE BELIEVE IN DESIGNING PLAYGROUNDS WHERE LIMITATIONS ARE FORGOTTEN AND DIFFERENCES ARE CELEBRATED!

Play panels include a piano, mountain bikes; 2 side by side and a communication board

Peyton Parker Lane Playground

2

Custom bro

ts are shown a

Pouton Parkar Lano Playaround

Peyton Parker Lane Park