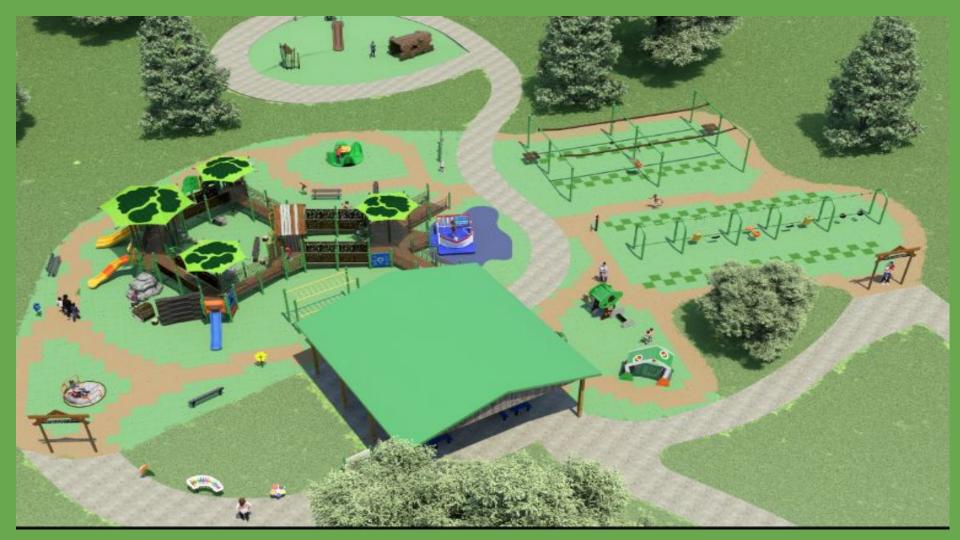

Peyton Parker Lane Playground

> A community coming together for a common purpose

An All-Inclusive Playground Located at Mincks Park in York! 15,000 feet of fun, creating a environment where ALL are included and welcomed!!! NO ONE is left behind!!!

2

Custom bro

ts are shown a

Pouton Parkar Lano Playaround

Peyton Parker Lane Park