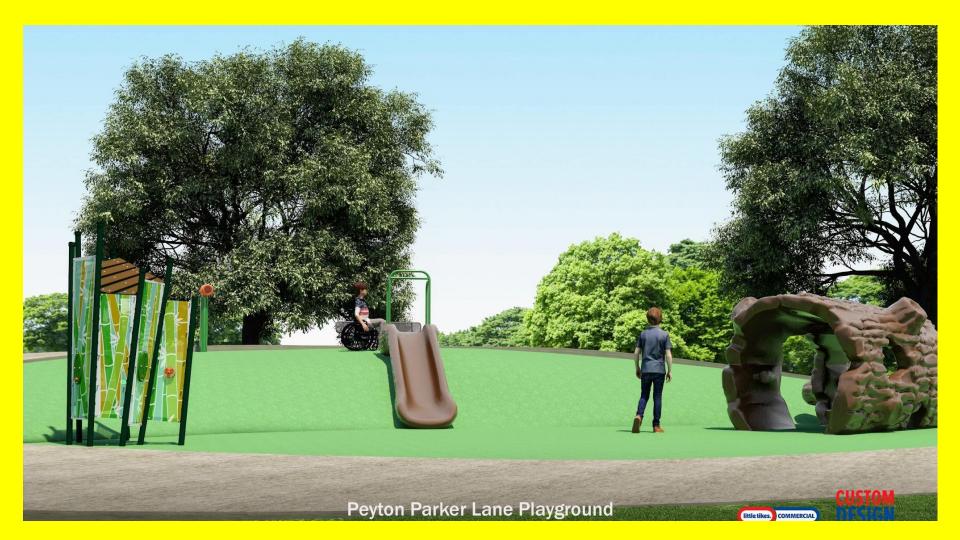

Peyton Parker Lane Playground

> A community coming together for a common purpose

An All-Inclusive Playground Located at Mincks Park in York! 15,000 feet of fun, creating a environment where ALL are included and welcomed!!! NO ONE is left behind!!!

Location will be at Minck's Park 2222 E. 14th Street York, Nebraska Nebraska outdoor theme; pathways, boating & fishing, hunting, wild flowers, rocks and logs to climb or go inside.