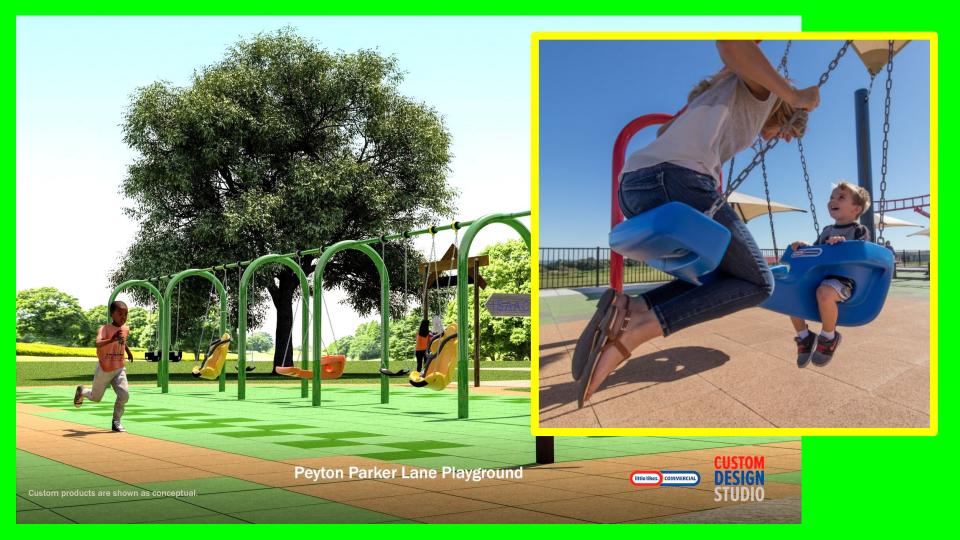

Peyton Parker Lane Playground

> A community coming together for a common purpose

An All-Inclusive Playground Located at Mincks Park in York! 15,000 feet of fun, creating a environment where ALL are included and welcomed!!! NO ONE is left behind!!!

The closest Inclusive playground to York is 100 miles away. They are not near the size of that Peyton Parker Lane Playground will be. Our hopes for this playground is to have it be a destination. A place for a family to spend the day in York.

Location will be at Minck's Park 2222 E. 14th Street York, Nebraska Nebraska outdoor theme; pathways, boating & fishing, hunting, wild flowers, rocks and logs to climb or go inside.